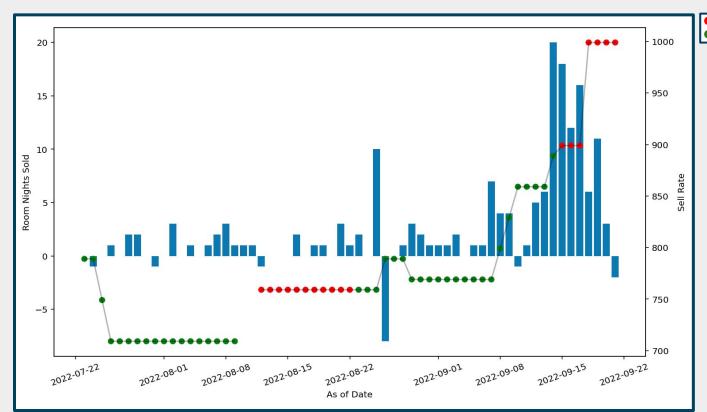

#### September 21st, 2022

**Auto-Pricing Active** 43 days

Override Active 18 days

Sold last 7 days on override 64 RN

**Total Sold** 197 RN (100%)

**Price History** \$889 → \$899 → \$999

**Takeaways**System should have pushed higher rate

# September 21st, 2022 cont.

| Date                | 9/21/22 | 9/25/19 |
|---------------------|---------|---------|
| Hotel RevPAR        | \$705   | \$611   |
| Market RevPAR       | \$548   | \$516   |
| RevPAR Index        | 1.28    | 1.18    |
| Index Difference    | 0.10    |         |
| Incremental Revenue | \$10.8k |         |