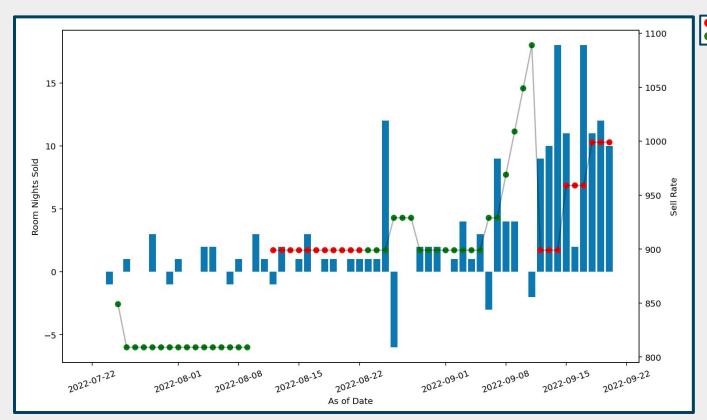

#### September 20th, 2022

= Override= System

**Auto-Pricing Active** 41 days

Override Active 20 days

Sold last 9 days on override

**Total Sold** 197 RN (100%)

revenue lost

**Price History** \$1089 → \$899 → \$959 → \$999

**Takeaways** At high end \$14K potential

# September 20th, 2022 cont.

| Date                | 9/20/22 | 9/24/19 |
|---------------------|---------|---------|
| Hotel RevPAR        | \$818   | \$688   |
| Market RevPAR       | \$558   | \$537   |
| RevPAR Index        | 1.46    | 1.28    |
| Index Difference    | 0.18    |         |
| Incremental Revenue | \$19.7k |         |