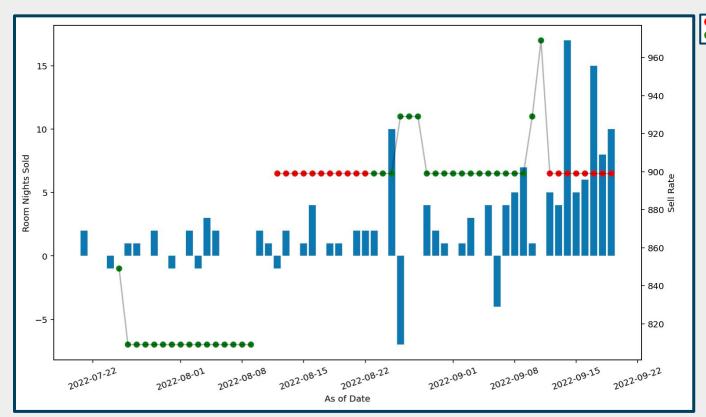

#### September 19th, 2022

= Override= System

**Auto-Pricing Active** 42 days

Override Active
19 days

**Sold last 8 days on override** 70 RN

**Total Sold** 178 RN (90.3%)

**Price History** \$969 → \$899

**Takeaways**At high end \$4900 potential revenue lost

# September 19th, 2022 cont.

| Date                | 9/19/22 | 9/23/19 |  |
|---------------------|---------|---------|--|
| Hotel RevPAR        | \$693   | \$561   |  |
| Market RevPAR       | \$513   | \$513   |  |
| RevPAR Index        | 1.35    | 1.09    |  |
| Index Difference    | 0.26    |         |  |
| Incremental Revenue | \$26.2k |         |  |